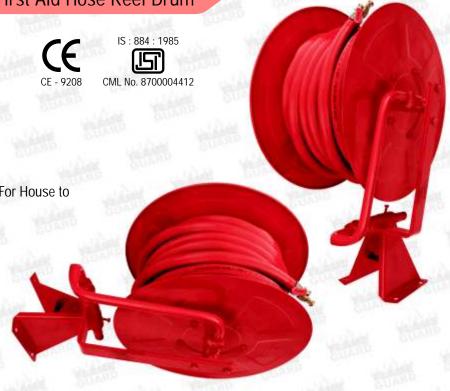

Swinging Type Wall Mounted First Aid Hose Reel Drum

TECHNICAL SPECIFICATION
Conforming to: IS:884/ 1958

Size: Inlet: 1" Threaded Inlet Connection

Type: Swinging 180° Wall Mounting

Outlet : 3/4" / 1" / 1-1/2 outlet connection For House to

accommodate 30/36/40 Mtrs. Hoses

Performance Test

Hydrostatic Test : Tested at 21 Kgf/cm2 Range & Water Flow rate test at 7Kgf/ cm2

(A) Discharge: 24 LPM

(B) Range (Jet Length): 6 Mtr (Min)

Halogram: - Sticker Stuck on Wheel