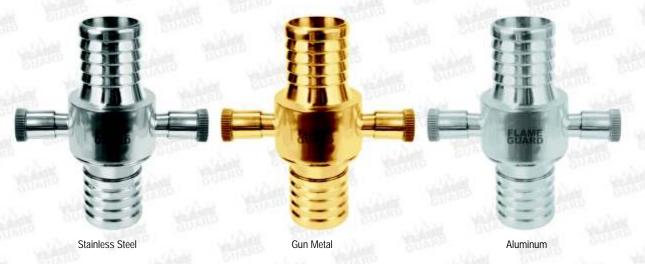

# Instantaneous Male/Female type Coupling

### TECHNICAL SPECIFICATIONS

Size : 63mm

Material: Stainless Steel / Gun Metal / Aluminum Alloy Conforming Specification : IS 903:1993 Performance Test :-Hydrostatic Test : Tested at 21 Kgf/cm2 Finish: Natural Polished Hologram: Sticker stuck on Coupling.

| Type of Material | Stainless Steel           | Gun Metal                 | Aluminum                  |
|------------------|---------------------------|---------------------------|---------------------------|
| Body, Assembly   | Stainless Steel - IS:3444 | LTB2 - IS:318             | IS:617                    |
| Rubber Washer.   | IS:937 (Type-A)           | IS:937 (Type-A)           | IS:937 (Type-A)           |
| Spring           | Stainless Steel - IS:6528 | Phosphorus Wire - IS:7608 | Stainless Steel - IS:6528 |